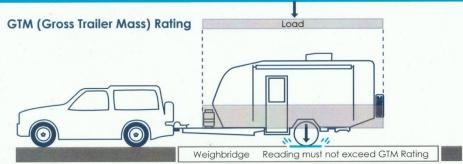

# Key Ratings & Masses – What do they mean?

GTM (Gross Trailer Mass) Rating - The total permissible mass that can be supported by the wheels/ tyres of the Caravan. This includes whatever you add as payload (e.g. water, gas, equipment and luggage), but does not include the mass supported by the tow vehicle. The GTM Rating must not be exceeded.