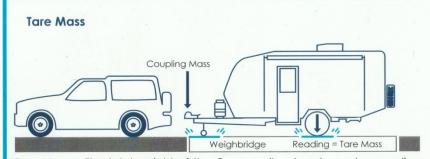

Tare Mass - The total weight of the Caravan (load on tyres plus coupling load) with all options and fittings as supplied by the manufacturer, with empty water tanks, gas bottles, excluding fluids not essential for operation on public roads, and without luggage or personal effects.