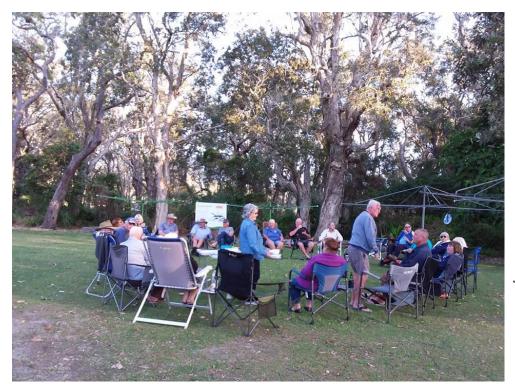

Picture shows small group for Happy Hour – grew to more than double these numbers!

Our last night at S W

Rocks saw 35 members head to the Country Club for dinner. This was a great week with lots of laughs especially when playing cards.