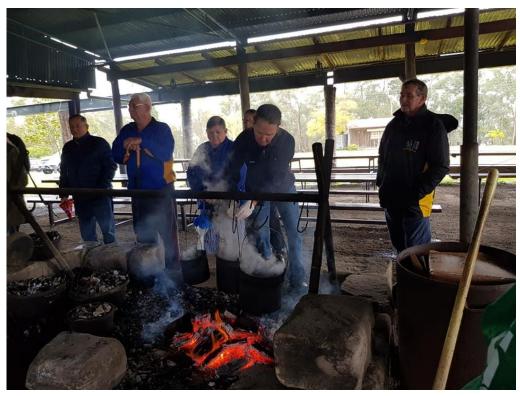

Wed. 29/8/19 Lazy day then dinner at the Bowling Club – back to camp for a few drinks & yarns around the fire. Thursday was a lazy day. *Leonie & Mike* 

Fri. 31/8/19 Today we woke up to pouring rain but that didn't stop us, piled into our cars & off we went. On arrival at Tobruk Sheep Farm we were greeted by a lady on a horse, cracking a whip & staff waving & smiling a warm welcome. They directed us over to a large open shed which had a huge fire going with dampers cooking and billy tea. We were

served hot damper with golden syrup and a cuppa (yum). In the pouring rain our host stood and did whip cracking and boomerang throwing. We were then taken across the road to see the dog sent up to the top paddock to bring the sheep down within minutes. This dog had all the sheep down & into pens where Rod fed some. Then into another shed where we watched

a sheep being shorn. The dinner bell was rung & we went into the dining room for a lovely hot lunch. What a wonderful day & well worth the money. Despite the pouring rain everyone had an amazing day. *Janis* 