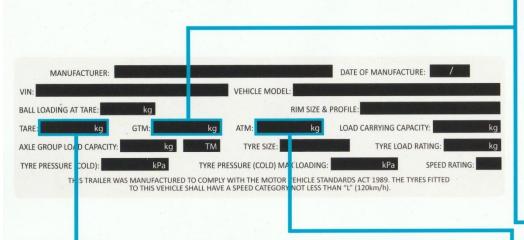

# Key Ratings & Masses – What do they mean?

GTM (Gross Trailer Mass) Rating - The total permissible mass that can be supported by the wheels/ tyres of the Caravan. This includes whatever you add as payload (e.g. water, gas, equipment and luggage), but does not include the mass supported by the tow vehicle. The GTM Rating must not be exceeded.

Tare Mass - The total weight of the Caravan (load on tyres plus coupling load) with all options and fittings as supplied by the manufacturer, with empty water tanks, gas bottles, excluding fluids not essential for operation on public roads, and without luggage or personal effects.

ATM (Aggregate Trailer Mass) Rating - The total permissible mass of the Caravan. This includes the coupling mass and whatever you add as payload (e.g. water, gas, luggage) up to the specified rating. The ATM Rating must not be exceeded.