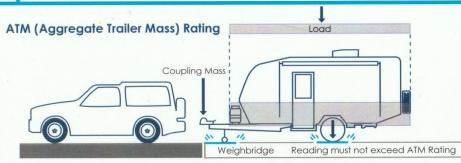

ATM (Aggregate Trailer Mass) Rating - The total permissible mass of the Caravan. This includes the coupling mass and whatever you add as payload (e.g. water, gas, luggage) up to the specified rating. The ATM Rating must not be exceeded.