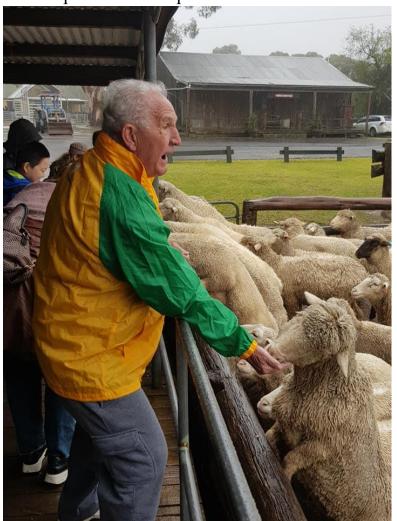

Wed. 29/8/19 Lazy day then dinner at the Bowling Club – back to camp for a few drinks & yarns around the fire. Thursday was a lazy day. *Leonie & Mike* 

Fri. 31/8/19 Today we woke up to pouring rain but that didn't stop us, piled into our cars & off we went. On arrival at Tobruk Sheep Farm we were greeted by a lady on a horse, cracking a whip & staff waving & smiling a warm welcome. They directed us over to a large open shed which had a huge fire going with dampers cooking and billy tea. We were

served hot damper with golden syrup and a cuppa (yum). In the pouring rain our host stood and did whip cracking and boomerang throwing. We were then taken across the road to see the dog sent up to the top paddock to bring the sheep down within minutes. This dog had all the sheep down & into pens where Rod fed some. Then into another shed where we watched

a sheep being shorn. The dinner bell was rung & we went into the dining room for a lovely hot lunch. What a wonderful day & well worth the money. Despite the pouring rain everyone had an amazing day. *Janis* 